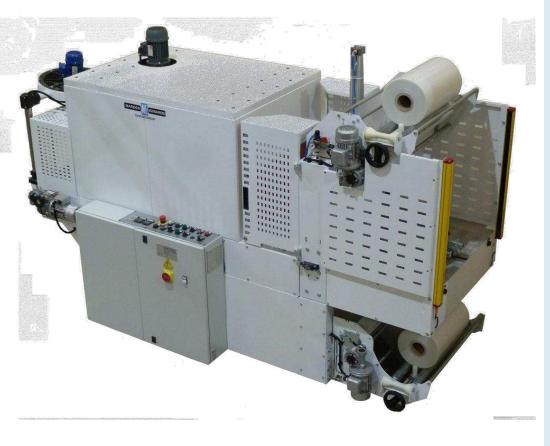

### MES – 50, 70 & 90 Series Combination Sleeve Sealers

Available as Semi-Automatic or Fully-Automatic inline & 90 degree infeed Sleeve Sealers. This compact range is for mid range shrinkwrapping speeds coupled with versatility and safety, offering standard widths of up to 900mm and maximum pack height of 380mm. They are suitable for packing various products such as bottles, cans, boxes, trays, jars and different cartons of different sizes in a wide range of pack collations in various formats,

#### **Key benefits**

• Film Reel Film reel centring device for ease of set up.

• Cooling Station for heavy unsupported product.

• Safety
Unique safety device for faster
production speeds. (Only
Semi-Automatic)